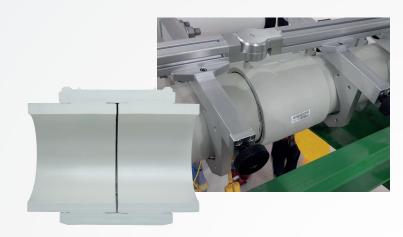

## New generation

New state of the art manufacturing and product design with a fully embedded heating wire provides:

- Easy to clean fusion surface
- No media contact of the wireUniform and efficient heat
- transfer in the fusion zone
- High welding quality
- Fast, simplyfied and safe installation
- Suitable for pipe repairs and modifications of piping systems
- Full tracability of the welding by using the also available EF fusion machines which also provide weld labels for each joint

NEWI EF-Couplers also available in PPR with new Product code: 11.173

This high quality couplers can be used to create durable and permanent welds for PPR, and PP-H piping installations. The welding technology is specially designed for joining PP pipes and fittings in areas where limited space is available or for installations in hard to reach areas.

1111111111111

The new PPR EF-couplers are available in standard and also in cleaned and double packed version (PP-PURE). Dimensions from OD 20 mm up to OD 355 mm in SDR 11 are available. The new EF-welding equipment, specially designed and developed for full tracebility, provides more reliable weld quality with high repeatablility.